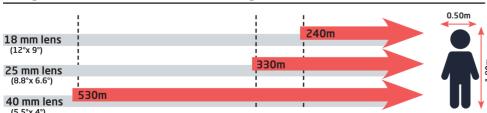

Array operability > 99.5 %

#### **SEAMLESS INTEGRATION**

#### "Ready for high volume production"

- Simplified electronic design
  - Full digital component
- High volume compliant
- Surface Mount Device (J-Lead44)
- JEDEC's reflow and handling standards compatible
- Flexible configuration
- Full access to sensor features (I<sup>2</sup>C)
- Free run or external trigger mode

#### **OPTIMIZED TOTAL COST OF OWNERSHIP**

#### "Designed for cost optimized systems"

- · Reduced optic size and cost
- 12 µm pixel pitch
- Product platform
- Compatible with PIC0384-053 (17 µm)
- Simplified image processing
- Predictable behavior
- TECless, Shutterless compatible
- Battery optimization
- Low power consumption < 220 mW
- Digital mode

#### Recognition distances for human measuring 1.80 m x 0.50 m



# PICO384-053 (17 µm) COMPATIBLE

#### LYNRED HEADQUARTERS

Avenue de la Vauve - CS 20018 91127 Palaiseau - France Phone +33 (0)1 60 92 18 30 info@lynred.com

#### **DEVELOPMENT AND PRODUCTION CENTER**

Actipole-CS 10021 364, route de Valence 38113 Veurey-Voroize - France Phone +33 (0)4 76 28 77 00 info@lynred.com



Specifications are subject to change