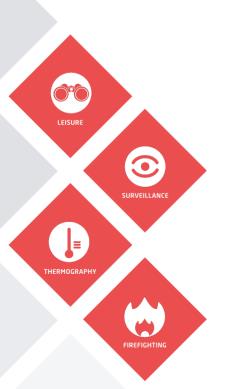

Offering high quality moving images and low power consumption, Atto320

combines key values to meet the requirements of Leisure, Surveillance, Thermography and Firefighting applications.

With Atto320, you benefit from the best of Lynred's expertise in 12 µm pixel pitch.