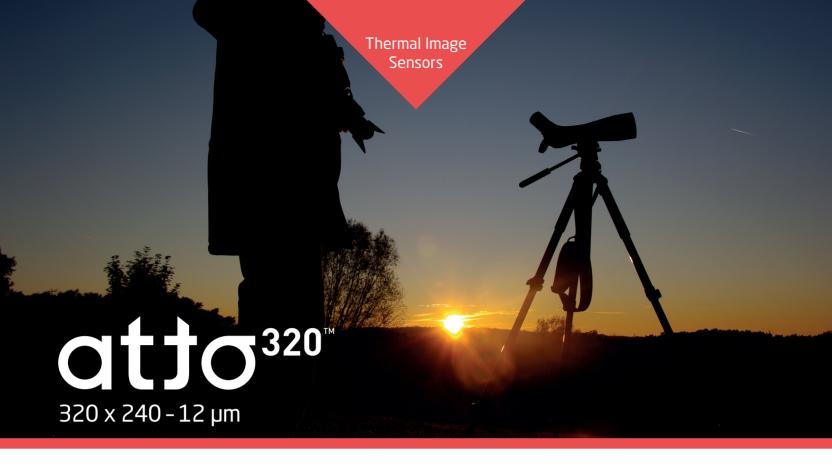

## THE **BEST OF LYNRED** IN **12 µm** PIXEL PITCH

Based on continuous feedback from our customers and proactively collecting their needs, Atto320 is the first 12 µm technology thermal imager developed by Lynred.

Offering high quality moving images and low power consumption, Atto320

combines key values to meet the requirements of Leisure, Surveillance, Thermography and Firefighting applications.

With Atto320, you benefit from the best of Lynred's expertise in 12 µm pixel pitch.

### THE BEST OF LYNRED IN 12 µm PIXEL PITCH

PRODUCT NUMBER: ATTO320-60HZ