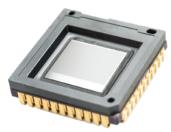

# THE SMALLEST **VGA 12 µm**THERMAL IMAGING SENSOR ON THE MARKET

The Lynred atto640 thermal imaging sensor is ideal for SWaP applications. Manufactured using wafer-level packaging technology and integrated into a 16.5 x 16.5 mm2 SMT package, the atto640 is the smallest 60 Hz sensor on the market with a pixel pitch of 12  $\mu m$ .

#### **BEST IN CLASS SWAP CHARACTERISTICS**

"Perfect for compact batteryoperated systems"

- Compact, affordable optics
- 12µm pixel pitch
- Smallest VGA sensor on the market
  - 16.5 x 16.5 mm<sup>2</sup> package
  - with Lynred wafer-level packaging technology
- Low-power for optimal battery usage
- 130 mW @ 60Hz (analog output)