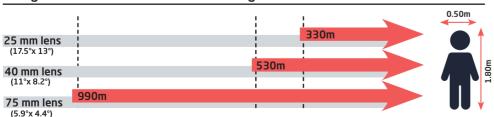

#### Recognition distances for human measuring 1.80 m x 0.50 m

The technical specifications and other product information in this document are provided for information only and are subject to change without notice.