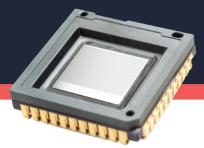

# THE SMALLEST **VGA 12 µm**THERMAL IMAGING SENSOR ON THE MARKET

The Lynred atto640 thermal imaging sensor is ideal for SWaP applications. Manufactured using wafer-level packaging technology and integrated into a 16.5 x 16.5 mm2 SMT package, the atto640 is the smallest 60 Hz sensor on the market with a pixel pitch of 12  $\mu m$ .

#### **BEST IN CLASS SWAP CHARACTERISTICS**

"Perfect for compact batteryoperated systems"

- Compact, affordable optics
- 12µm pixel pitch
- Smallest VGA sensor on the market
  - 16.5 x 16.5 mm<sup>2</sup> package
  - with Lynred wafer-level packaging technology
- Low-power for optimal battery usage
- 130 mW @ 60Hz (analog output)